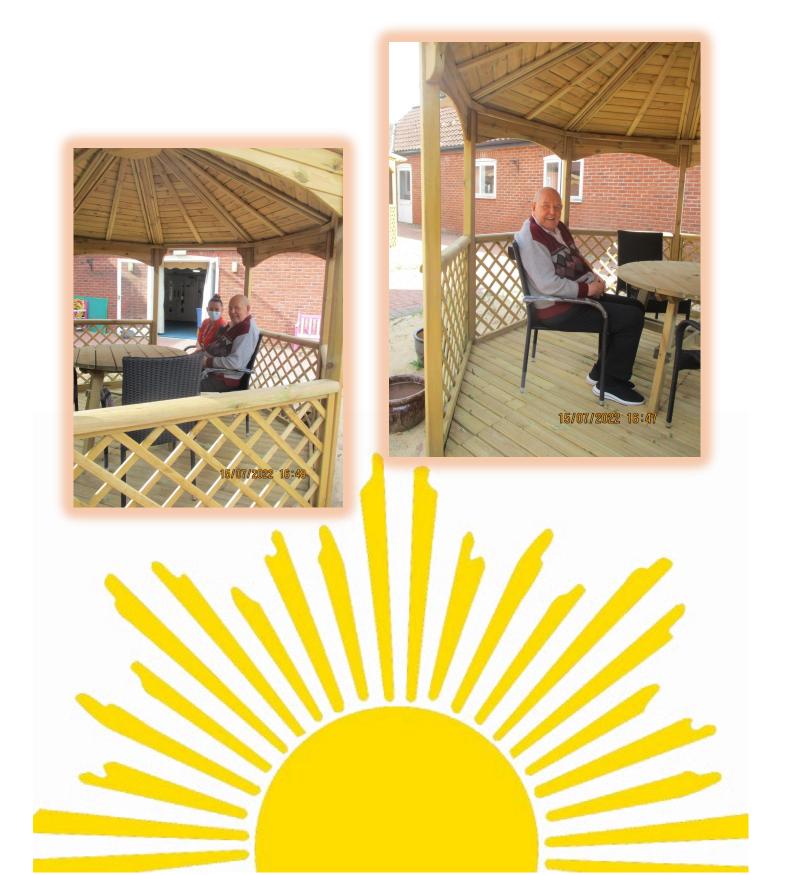

Our residents have been trying to keep cool during the heatwave by enjoying the new gazebos. We think this may be David's new favorite spot!