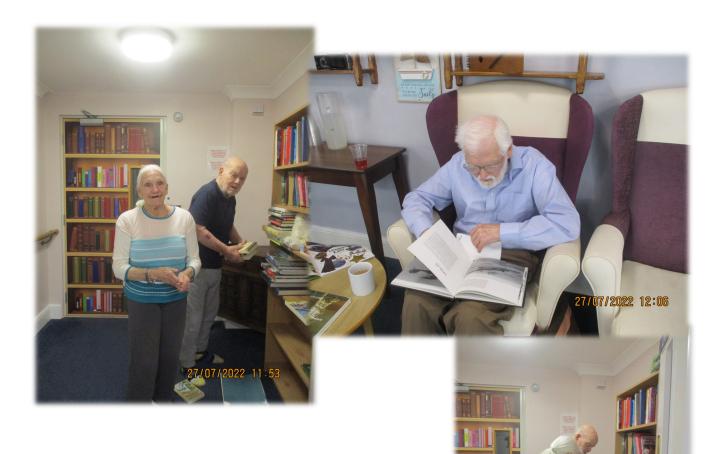

## Library Corner

Our residents loved our library corner this month. They spent hours rearranging the books and reading.

It is important for people with dementia to read books as it makes them feel successful.