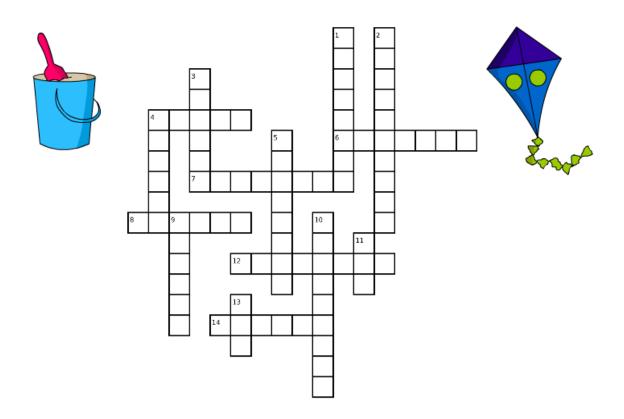

# Summer Crossword Puzzle

#### Across:

4. A pebbly or sandy shore especially by the

sea

6. The activity of spending a holiday living in a tent.

- 7. Beverage made of lemon
- 8. An occasion when a packed meal is eaten

outdoors, especially during an outing to the countryside

- 12. take a holiday
- 14. The warmest season of the year

#### Down:

- 1. Food cooked out of the door on a grill
- 2. A big red and green fruit
- 3. Go from one place to another, typically over a distance of some length
- 4. A two-piece swimming costume for women
- 5. We put \_\_\_\_\_ on our skin to prevent sunburn.

9. Let's build a \_\_\_\_\_ with sand.

10. From caterpillar to \_

11. In summer the weather is

13. Let's have some fun in the \_\_\_\_\_

www.MyPartyGames.com