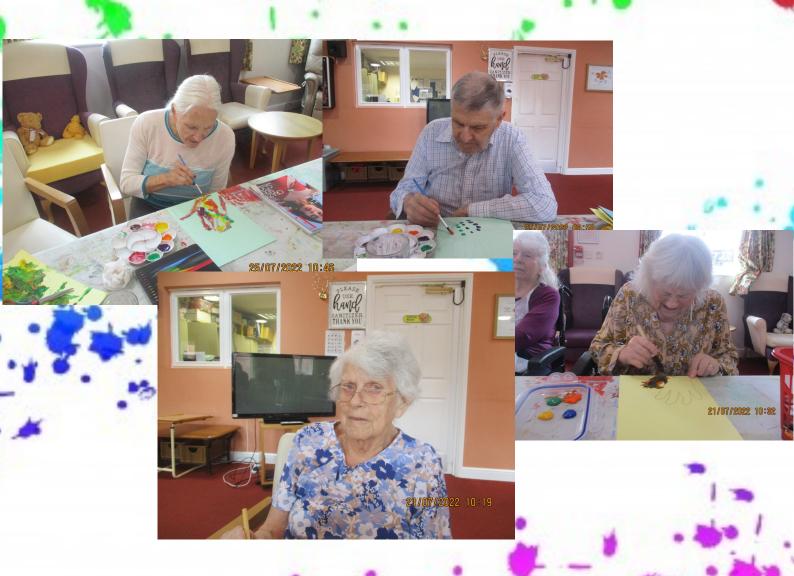

# PAINTING

The residents have been busy at work this month painting their hands. The very colourful hands are going to be displayed in the reception area for visitors to see and also we are making a 'Residents Board' in the visiting lounge to show off their art work to the visitors.