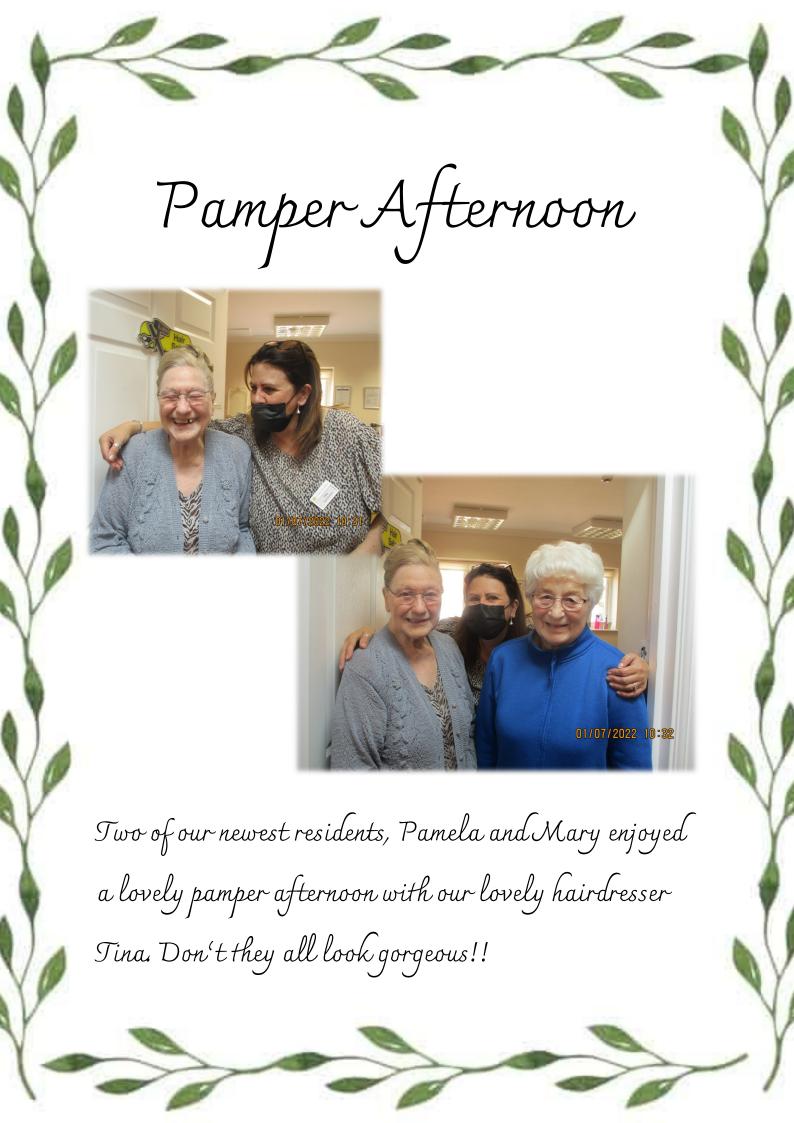

Norwood House Littlemoor Road Middleton Moor Saxmundham IP17 3JZ

01728 668600

norwood@countycarehomes.co.uk www.countycarehomes.co.uk



Together We Care







# Happy Birthday Ben!



Ben had a great day celebrating his birthday this year with everybody!

He enjoyed a big cake and lots of cups of tea.

We hope you had a great day Ben!



# Happy Birthday Paul!





We would like to wish Paul a "Happy Birthday" this month.

He had a visit from his daughter, Wendy and they enjoyed chocolates and 'French Fancies' for the afternoon.

We hope you had a lovely day Paul!





Our residents have been trying to keep cool during the heatwave by enjoying the new gazebos. We think this may be David's new favorite spot!



# PAINTING

The residents have been busy at work this month painting their hands. The very colourful hands are going to be displayed in the reception area for visitors to see and also we are making a 'Residents Board' in the visiting lounge to show off their art work to the visitors.



## Library Corner





Our residents loved our library corner this month. They spent hours rearranging the books and reading.

It is important for people with dementia to read books as it makes them feel successful.

## PUZZLE CORNER

## SUMMER FUN

### Word Search Puzzle

W A T E R P A R K V A C A T I O N F R I E N D S W S T Z G H N A I G T S A Z Q P A B Q C N P