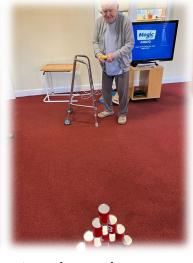

# Pamper Session

Some of our lovely ladies enjoyed a manicure with Renata who made their nails look beautiful.

The residents played a game of tin can alley. This kind of activity is good for hand/eye coordination and is great to include as part of a gentle exercise programme for older people.