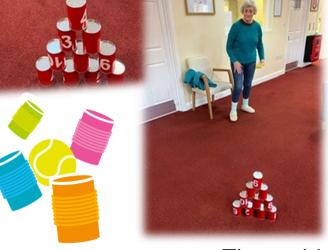

# Pamper Session

Some of our lovely ladies enjoyed a manicure with Renata who made their nails look beautiful.

The residents played a game of tin can alley. This kind of activity is good for hand/eye coordination and is great to include as part of a gentle exercise programme for older people.