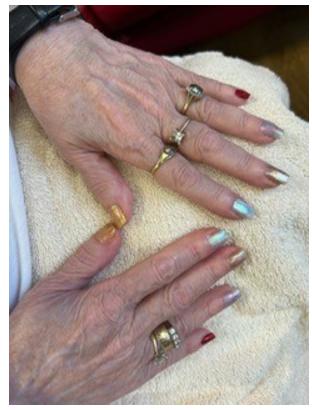

# Pamper Session

Some of our lovely ladies enjoyed a manicure with Renata who made their nails look beautiful.

The residents played a game of tin can alley. This kind of activity is good for hand/eye coordination and is great to include as part of a gentle exercise programme for older people.