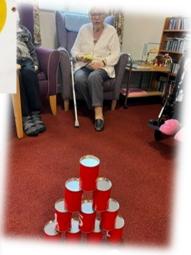

# Pamper Session

Some of our lovely ladies enjoyed a manicure with Renata who made their nails look beautiful.

The residents played a game of tin can alley. This kind of activity is good for hand/eye coordination and is great to include as part of a gentle exercise programme for older people.