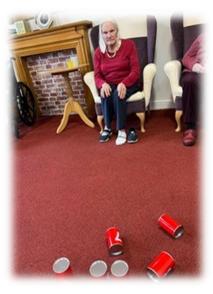

# Pamper Session

Some of our lovely ladies enjoyed a manicure with Renata who made their nails look beautiful.

The residents played a game of tin can alley. This kind of activity is good for hand/eye coordination and is great to include as part of a gentle exercise programme for older people.