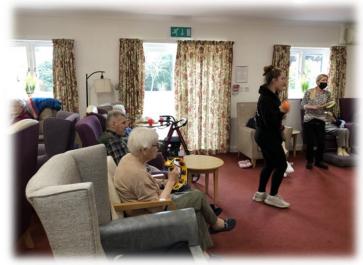

# **MISTER JOHN**

Mister John came in to perform for the residents, they enjoyed joining in playing tambourine and having a dance.

Music can have many benefits in the setting of dementia. It can help reduce anxiety and depression. Music lights up emotional memories.