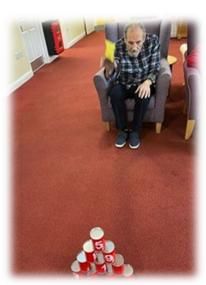

# Pamper Session

Some of our lovely ladies enjoyed a manicure with Renata who made their nails look beautiful.

The residents played a game of tin can alley. This kind of activity is good for hand/eye coordination and is great to include as part of a gentle exercise programme for older people.