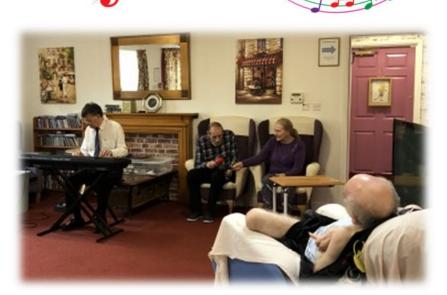

# **MISTER JOHN**

Mister John came in to perform for the residents, they enjoyed joining in playing tambourine and having a dance.

Music can have many benefits in the setting of dementia. It can help reduce anxiety and depression. Music lights up emotional memories.