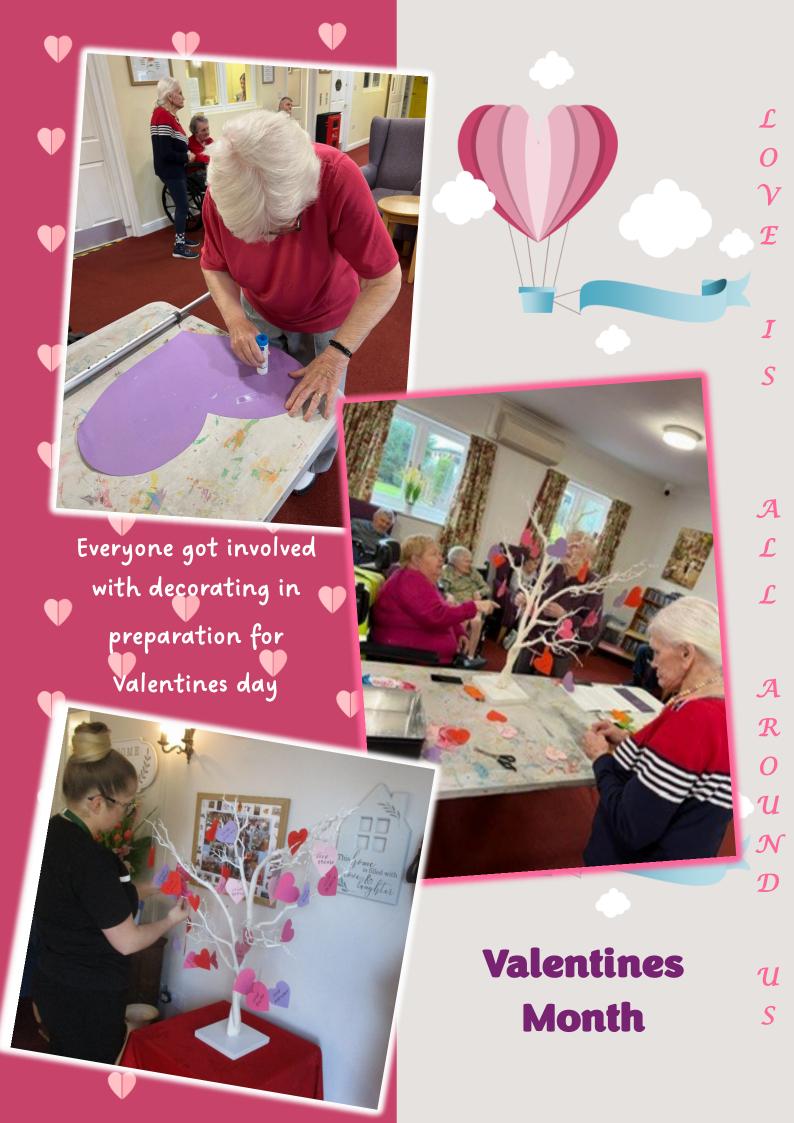

# 6 MOUGUEL OF MONTH

Congratulations to Tina (and Oscar) for achieving employee of the month

You have the opportunity
to get involved too! We
have left some hearts in
reception for you to
leave a message for your
loved one

We would love you to join us on Valentine's Day for a Special Buffet at 3.30pm