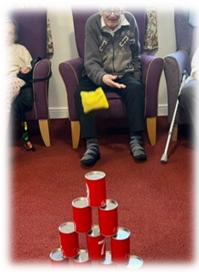

# Pamper Session

Some of our lovely ladies enjoyed a manicure with Renata who made their nails look beautiful.

The residents played a game of tin can alley. This kind of activity is good for hand/eye coordination and is great to include as part of a gentle exercise programme for older people.