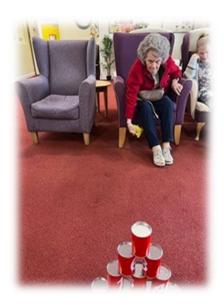

# Pamper Session

Some of our lovely ladies enjoyed a manicure with Renata who made their nails look beautiful.

The residents played a game of tin can alley. This kind of activity is good for hand/eye coordination and is great to include as part of a gentle exercise programme for older people.