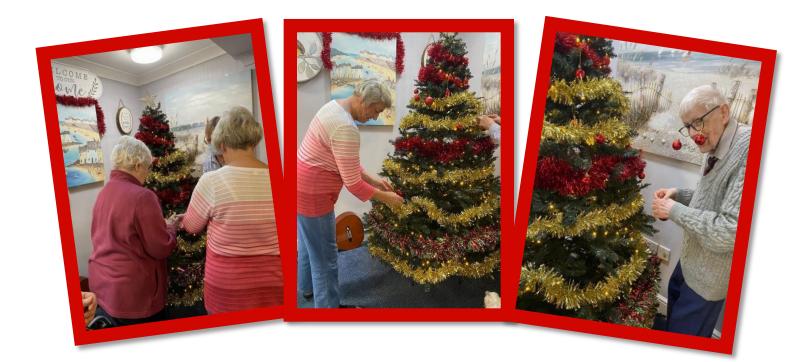

## **Christmas Decorations**

### The residents (and Oscar) did a fantastic job decorating the home ready for Christmas

The residents, relatives and staff enjoyed a Christmas Party with presents and dancing!

Christmas Eve was Christmas Pyjama day at the home. As you can see from these photos, the residents and staff were very pleased to spend the day in their PJ's!