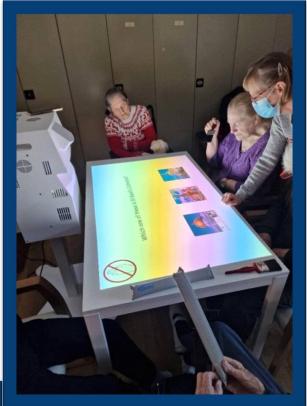

# **Interactive Table**

The residents have been enjoying playing with their new interactive table.

The interactive table is great for positive changes in mood and social involvement for dementia patients.