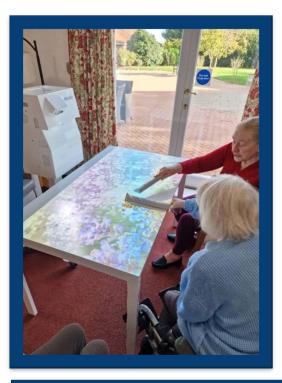

# **Interactive Table**

The residents have been enjoying playing with their new interactive table.

The interactive table is great for positive changes in mood and social involvement for dementia patients.