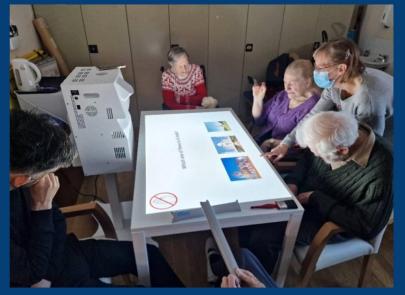

# **Interactive Table**

The residents have been enjoying playing with their new interactive table.

The interactive table is great for positive changes in mood and social involvement for dementia patients.