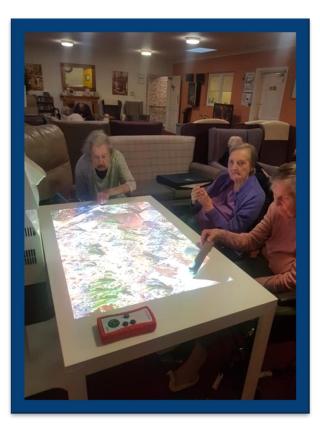

# **Interactive Table**

The residents have been enjoying playing with their new interactive table.

The interactive table is great for positive changes in mood and social involvement for dementia patients.