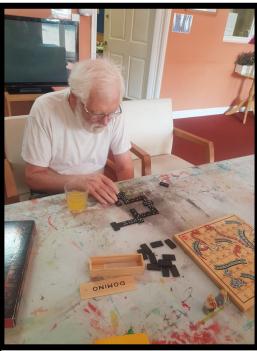

### **Board Games**

The residents loved their morning playing board games such as Snakes and Ladders and Dominos, they had lots of fun throwing the big dice!

Board games are an excellent activity for dementia sufferers to do as it boasts and supports cognition and memory. It also allows focus for an individual.