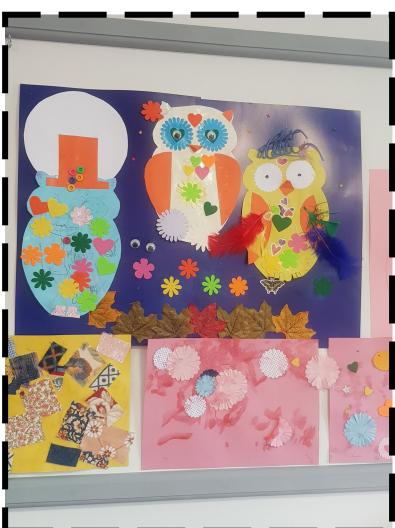

#### Arts and Crafts

The residents were keen to show off their art work so we now have these on display in the Resident's Lounge.