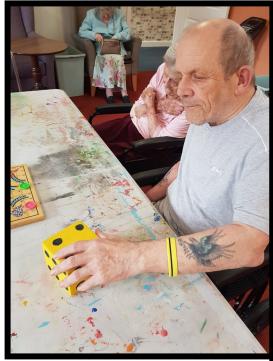

### **Board Games**

The residents loved their morning playing board games such as Snakes and Ladders and Dominos, they had lots of fun throwing the big dice!

Board games are an excellent activity for dementia sufferers to do as it boasts and supports cognition and memory. It also allows focus for an individual.

#### Snakes and Ladders

Our residents had such a fun time playing Snakes and Ladders. Here's Colin thinking about his next tactical move.

This is a brilliant game to play with dementia sufferers as it stimulates memories of family, the past and childhood.