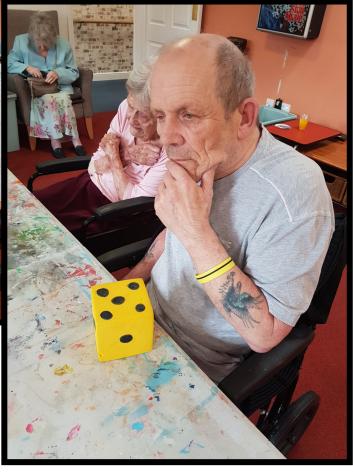

### **Board Games**

The residents loved their morning playing board games such as Snakes and Ladders and Dominos, they had lots of fun throwing the big dice!

Board games are an excellent activity for dementia sufferers to do as it boasts and supports cognition and memory. It also allows focus for an individual.

#### Snakes and Ladders

Our residents had such a fun time playing Snakes and Ladders. Here's Colin thinking about his next tactical move.

This is a brilliant game to play with dementia sufferers as it stimulates memories of family, the past and childhood.