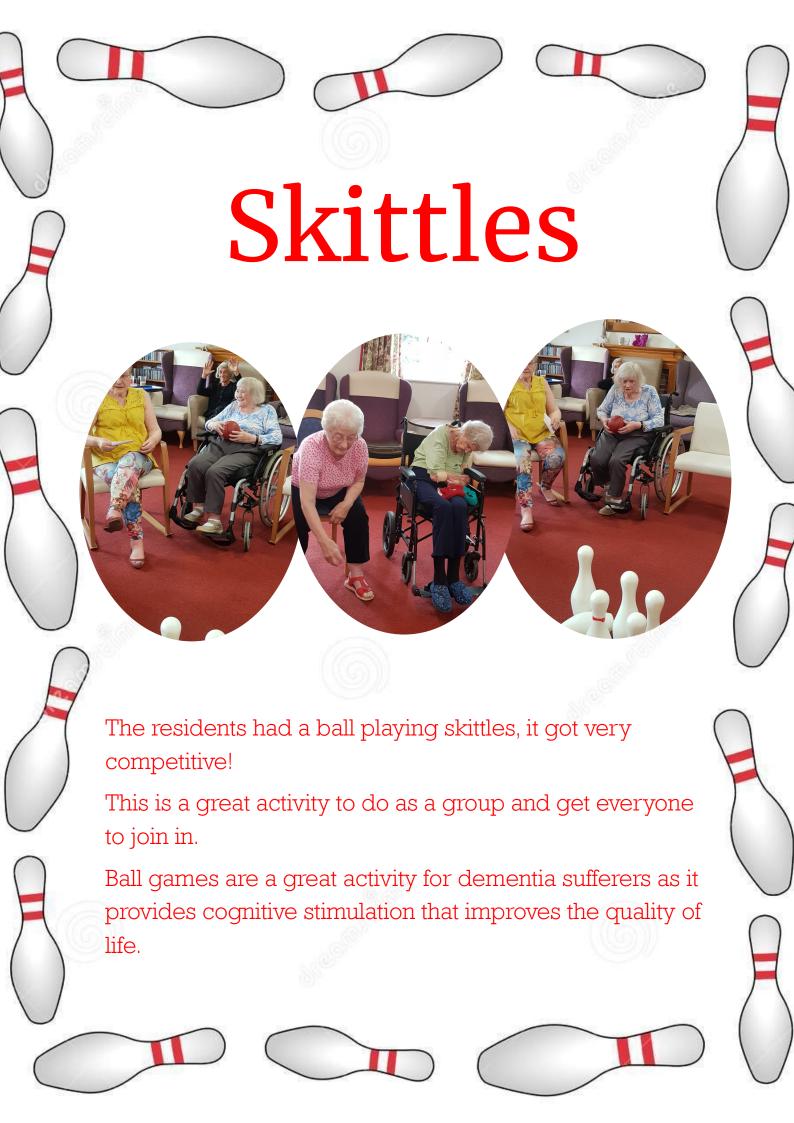

Birthday"!

We hope you had a wonderful day Rose!













### **Board Games**







The residents loved their morning playing board games such as Snakes and Ladders and Dominos, they had lots of fun throwing the big dice!

Board games are an excellent activity for dementia sufferers to do as it boasts and supports cognition and memory. It also allows focus for an individual.













#### Snakes and Ladders





Our residents had such a fun time playing Snakes and Ladders. Here's Colin thinking about his next tactical move.

This is a brilliant game to play with dementia sufferers as it stimulates memories of family, the past and childhood.

#### Arts and Crafts







The residents were keen to show off their art work so we now have these on display in the Resident's Lounge.





## Sing-a-long





### Autumn Word Search

| W | J | W | 0 | R | C | E | R | A  | C | S | U | K | T | N |
|---|---|---|---|---|---|---|---|----|---|---|---|---|---|---|
| E | H | X | S | N | I | K | P | M  | U | P | 0 | M | 1 | D |
| R | G | C | J | W | U | Z | J | Q  |   | D | H | J | U | K |
| T | A | E | Y | E | L | L | 0 | W  | K | S | P | U | 0 | M |
| I | D | K | G | C | J | L | L | A  | В | T | 0 | 0 | F | J |
| S | K | T | ı | E | H | X | T | S  | 1 | A | K | A | P | U |
| D | M | ı | D | N | G | C | J | W  | E | Z | L | Q | L | C |
| R | J | U | R | T | G | E | H | Z  | T | L | ı | A | N | 0 |
| U | U | 0 | M | ı | D | R | 1 | C  | J | W | U | Z | 0 | L |
| 0 | C | Н | J | N | K | A | S | E  | L | P | P | A | S | 0 |
| G | S | P | U | 0 | M | ı | D | R  | G | C | J | W | A | R