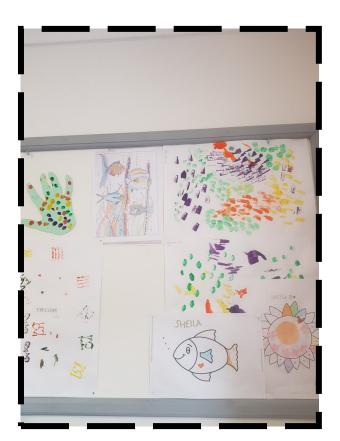

#### Arts and Crafts

The residents were keen to show off their art work so we now have these on display in the Resident's Lounge.