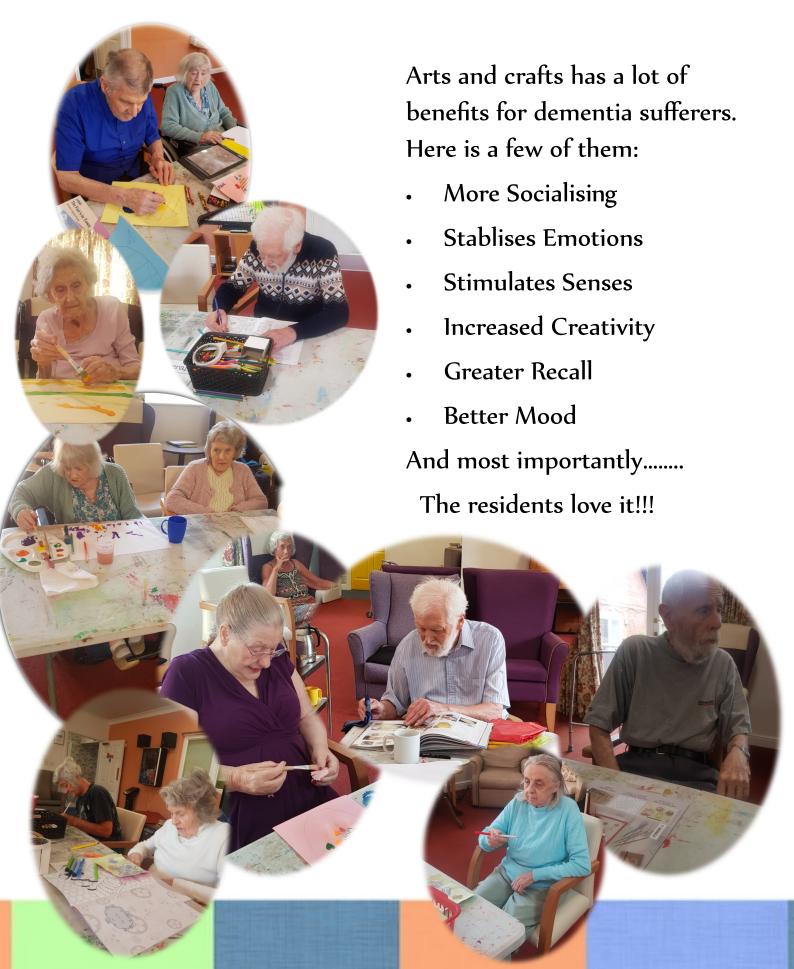

#### Arts and Crafts

The residents were keen to show off their art work so we now have these on display in the Resident's Lounge.