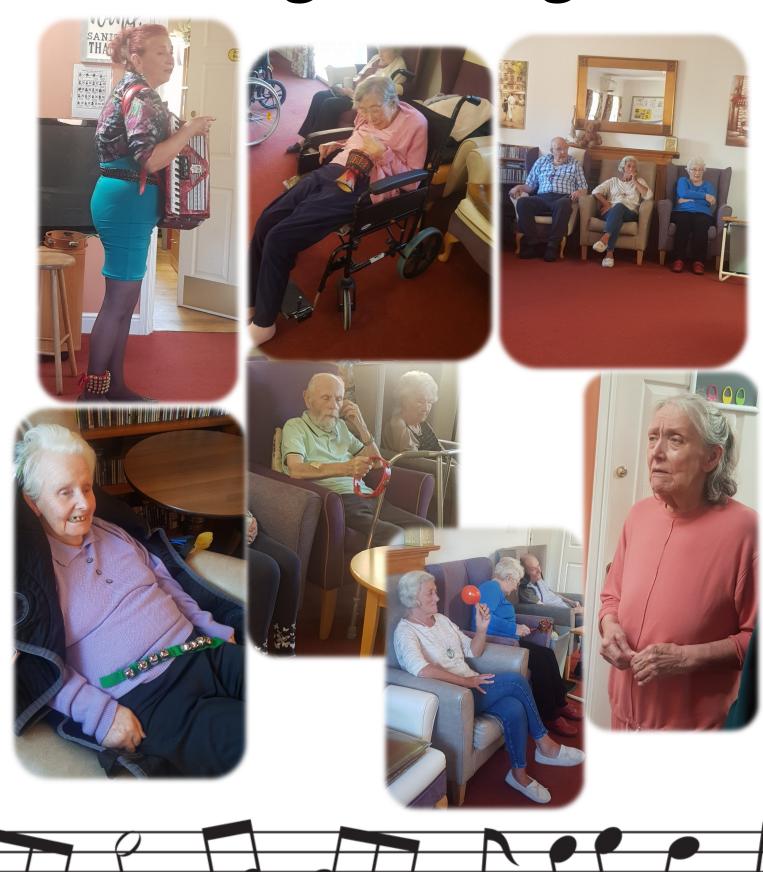

e you had a wonderful day Rose!













### **Board Games**







The residents loved their morning playing board games such as Snakes and Ladders and Dominos, they had lots of fun throwing the big dice!

Board games are an excellent activity for dementia sufferers to do as it boasts and supports cognition and memory. It also allows focus for an individual.













#### Snakes and Ladders





Our residents had such a fun time playing Snakes and Ladders. Here's Colin thinking about his next tactical move.

This is a brilliant game to play with dementia sufferers as it stimulates memories of family, the past and childhood.

#### Arts and Crafts







The residents were keen to show off their art work so we now have these on display in the Resident's Lounge.





## Sing-a-long





### Autumn Word Search

| W | J | W | 0 | R | C | E | R | A  | C | S | U | K | T | N |
|---|---|---|---|---|---|---|---|----|---|---|---|---|---|---|
| E | H | X | S | N | I | K | P | M  | U | P | 0 | M | 1 | D |
| R | G | C | J | W | U | Z | J | Q  |   | D | H | J | U | K |
| T | A | E | Y | E | L | L | 0 | W  | K | S | P | U | 0 | M |
| I | D | K | G | C | J | L | L | A  | В | T | 0 | 0 | F | J |
| S | K | T | ı | E | H | X | T | S  | 1 | A | K | A | P | U |
| D | M | ı | D | N | G | C | J | W  | E | Z | L | Q | L | C |
| R | J | U | R | T | G | E | H | Z  | T | L | ı | A | N | 0 |
| U | U | 0 | M | ı | D | R | 1 | C  | J | W | U | Z | 0 | L |
| 0 | C | Н | J | N | K | A | S | E  | L | P | P | A | S | 0 |
| G | S | P | U | 0 | M | ı | D | R  | G | C | J | W | A | R |
| J | Q | L | D